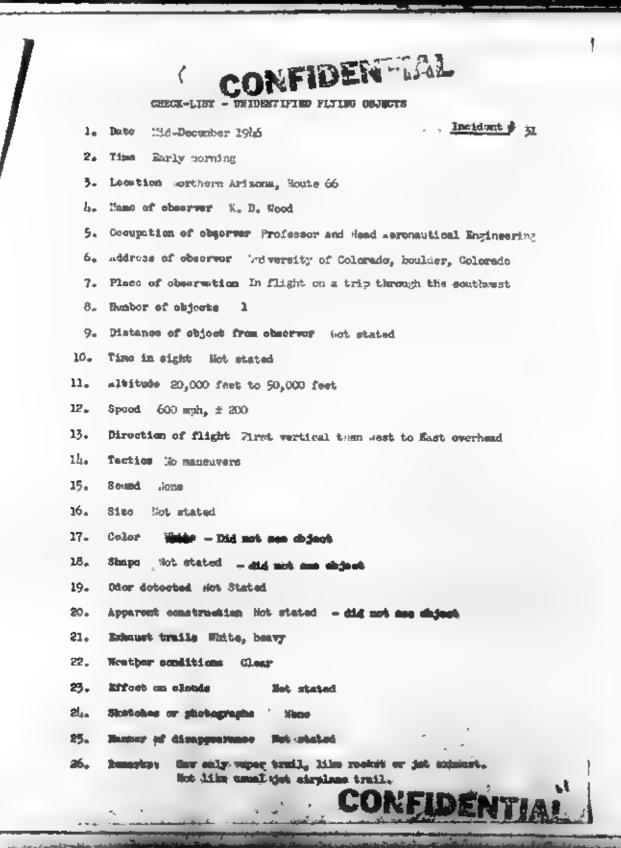

P until approximately 1980 hrs the object appeared to be motionless, at this time, henever, it descended to the borison is an interval of about 3 or 4 seconds, hovering there for 3 or 4 seconds and then repidly begin original position is an interval of short 5 seconds. It then repidly begin to fade and lower in the toy and disappeared at 1965 hrs.

APPD44 mutd a position report to me at 1968 hre ever dolumbus at 5,000 ft on round robin flight out of Wright Field to Washington and return , and reported a systerious bright light to the south south uset of his position, appearing like on oversized baseon

Puriour information on reports from other stations observing the phononican eva be obtained from flight service at Puttersey.

- moht Sielle

the gard

I Kaminti, E. N. 25238

Inclass \*





State - State - Sugar

苏亚

6 Urvaller 1997

T(0).0-00

Professor E. D. Head Department of Accountiate University of Dalifornia Instalay 4, Balifornia

11

Dear Fradesaur Vents

1.6.2

It was indicated during your recent visit to the WAP Institute of Sodawlogy at Bright Hold that you observed a stronge abcordt in Flight while on a trip in the postsout.

The high performance partianed to significate and date a re-1. disaple to other dulier insidents that have conserved from they to the over a hope area, fortain information is conservery for photting and deriving for important intalligness perpeter. It is regarded, therefore, that the following item to considered in part reports

> A. Maginting c. Loophings b. Time d. Time

Liv, AM, 5 Novimber 1997 in Fundament 2, 9, Mard, Jupit of Accounti